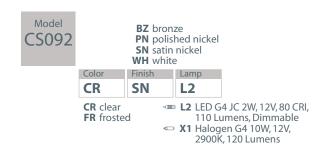

## Gracie Cluster 7

Pristine leaded crystal glass spheres offered in perfectly clear or frosted glass.

ELV Dimmable with Electronic Transformers. MLV Dimmable with Magnetic Transformers. Consult Factory.

BZ: Bronze Finish

PN: Polished Nickel Finish

WH: White Finish