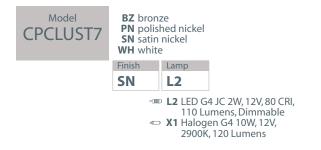

CPCLUST7

## Cluster 7

Cluster 7 is a low voltage chandelier of 7 LED pendants that geometrically form an elegant grouping of any coaxial pendant that Stone Lighting offers.

Cluster 7 canopy comes in two power supply options: X1, L2.

ELV Dimmable with Electronic Transformers. MLV Dimmable with Magnetic Transformers. Consult Factory.

BZ: Bronze Finish

PN: Polished Nickel Finish

WH: White Finish