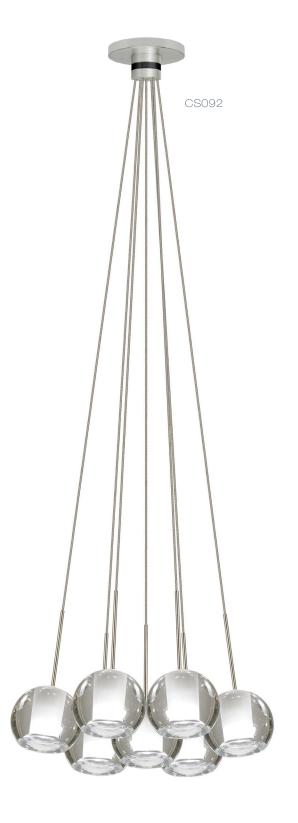

## Cluster 7

Cluster 7 is a low voltage chandelier of 7 LED pendants that geometrically form an elegant grouping of any coaxial pendant that Stone Lighting offers.

Cluster 7 canopy comes in two power supply options: X1, L2.

## Gracie Cluster 7

Pristine leaded crystal glass spheres offered in perfectly clear or frosted glass.

ELV Dimmable with Electronic Transformers. MLV Dimmable with Magnetic Transformers. Consult Factory.