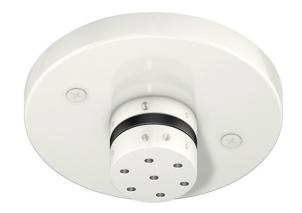

## Cluster 7

Cluster 7 is a low voltage chandelier of 7 LED pendants that geometrically form an elegant grouping of any coaxial pendant that Stone Lighting offers.

Cluster 7 canopy comes in two power supply options: X1, L2.

## Steps

- 1. Choose your Cluster 7 Canopy.
- **2.** Choose ANY low voltage coaxial pendant, we recommend round glass.