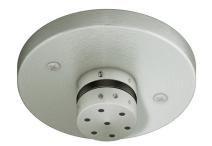

CPCLUST7

## Cluster 7

Cluster 7 is a low voltage chandelier of 7 LED pendants that geometrically form an elegant grouping of any coaxial pendant that Stone Lighting offers.

Cluster 7 canopy comes in two power supply options: X1, L2.

## Steps

- 1. Choose your Cluster 7 Canopy.
- **2.** Choose ANY low voltage coaxial pendant, we recommend round glass.